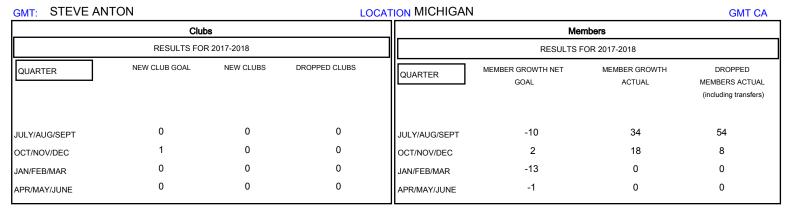

## MONTHLY MEMBERSHIP PROGRESS REPORT

District 11 E1

Results as of: 11/30/2017







| DROPPED CLUBS: 0  DROPPED MEMBERS |    | 15 CLUBS OF 43 ADDED 1 OR MORE<br>NEW MEMBERS | GENDER DISTRIBUTION  MALE 748 (68.56%)  FEMALE 343 (31.44%)  Women Percentage Fiscal Year Goal: 31% |     |
|-----------------------------------|----|-----------------------------------------------|-----------------------------------------------------------------------------------------------------|-----|
| DECEASED                          | 9  | CLICK HERE FOR CUMULATIVE  MEMBERSHIP DATA    | TOTAL FAMILY UNIT MEMBERS                                                                           | 277 |
| CLUB CANCELLED                    | 0  |                                               |                                                                                                     | 141