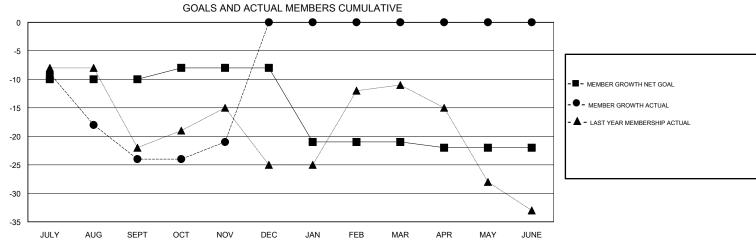

## MONTHLY MEMBERSHIP PROGRESS REPORT

District 11 E1

Results as of: 11/30/2017







| DROPPED CLUBS: 0  DROPPED MEMBERS |    | 15 CLUBS OF 43 ADDED 1 OR MORE<br>NEW MEMBERS | GENDER DISTRIBUTION  MALE 748 (68.56%)  FEMALE 343 (31.44%)  Women Percentage Fiscal Year Goal: 31% |     |
|-----------------------------------|----|-----------------------------------------------|-----------------------------------------------------------------------------------------------------|-----|
| DECEASED                          | 9  | CLICK HERE FOR CUMULATIVE  MEMBERSHIP DATA    | TOTAL FAMILY UNIT MEMBERS                                                                           | 277 |
| CLUB CANCELLED                    | 0  |                                               |                                                                                                     | 141 |
|